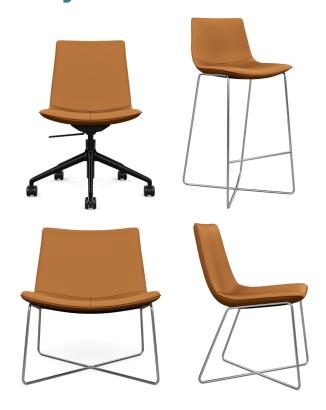

#### **FEATURES**

- Sculpted contouring paired with a perfectly padded seat for essential comfort
- Expertly crafted stitching, featuring double-needle and French seam border for added sophistication
- Expansive collection designed for versatile applications across any space
- Commercial-grade durability built to handle the demands of daily use
- Three distinctive shells available across five versatile models: guest, lounge, light task, bar stool, and counter stool
- Slim, modern lowback design elevates the style of bar and counter stools
- Steel wire rod frame with eye-catching X-pattern offered in charcoal and chrome finishes
- 5-star base available in polished aluminum, charcoal and white
- · Lifetime warranty
- · 350 lb weight capacity warranty