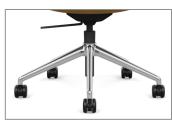

d with a perfectly padded seat for essential comfort
- Expertly crafted stitching, featuring double-needle and French seam border for added sophistication
- Expansive collection designed for versatile applications across any space
- Commercial-grade durability built to handle the demands of daily use
- Three distinctive shells available across five versatile models: guest, lounge, light task, bar stool, and counter stool
- Slim, modern lowback design elevates the style of bar and counter stools
- Steel wire rod frame with eye-catching X-pattern offered in charcoal and chrome finishes
- 5-star base available in polished aluminum, charcoal and white
- · Lifetime warranty
- · 350 lb weight capacity warranty

#### Wire rod bases





## Optional



Glides

### 5-star bases

Polished Aluminum









White

Glides