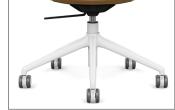

with a perfectly padded seat for essential comfort
- Expertly crafted stitching, featuring double-needle and French seam border for added sophistication
- Expansive collection designed for versatile applications across any space
- Commercial-grade durability built to handle the demands of daily use
- Three distinctive shells available across five versatile models: guest, lounge, light task, bar stool, and counter stool
- Slim, modern lowback design elevates the style of bar and counter stools
- Steel wire rod frame with eye-catching X-pattern offered in charcoal and chrome finishes
- 5-star base available in polished aluminum, charcoal and white
- · Lifetime warranty
- · 350 lb weight capacity warranty

#### Wire rod bases





## Optional



Glides

### 5-star bases

Polished Aluminum









White

Glides