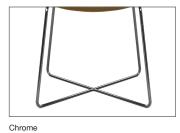

ckage.

# Axys



#### **FEATURES**

- Sculpted contouring paired with a perfectly padded seat for essential comfort
- Expertly crafted stitching, featuring double-needle and French seam border for added sophistication
- Expansive collection designed for versatile applications across any space
- Commercial-grade durability built to handle the demands of daily use
- Three distinctive shells available across five versatile models: guest, lounge, light task, bar stool, and counter stool
- Slim, modern lowback design elevates the style of bar and counter stools
- Steel wire rod frame with eye-catching X-pattern offered in charcoal and chrome finishes
- 5-star base available in polished aluminum, charcoal and white
- · Lifetime warranty
- · 350 lb weight capacity warranty

#### Wire rod bases





## Optional



Glides

### 5-star bases

Polished Aluminum









White

Glides