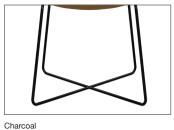

age.

# Axys



#### **FEATURES**

- Sculpted contouring paired with a perfectly padded seat for essential comfort
- Expertly crafted stitching, featuring double-needle and French seam border for added sophistication
- Expansive collection designed for versatile applications across any space
- Commercial-grade durability built to handle the demands of daily use
- Three distinctive shells available across five versatile models: guest, lounge, light task, bar stool, and counter stool
- Slim, modern lowback design elevates the style of bar and counter stools
- Steel wire rod frame with eye-catching X-pattern offered in charcoal and chrome finishes
- 5-star base available in polished aluminum, charcoal and white
- · Lifetime warranty
- · 350 lb weight capacity warranty

#### Wire rod bases





## Optional



Glides

### 5-star bases

Polished Aluminum









White

Glides