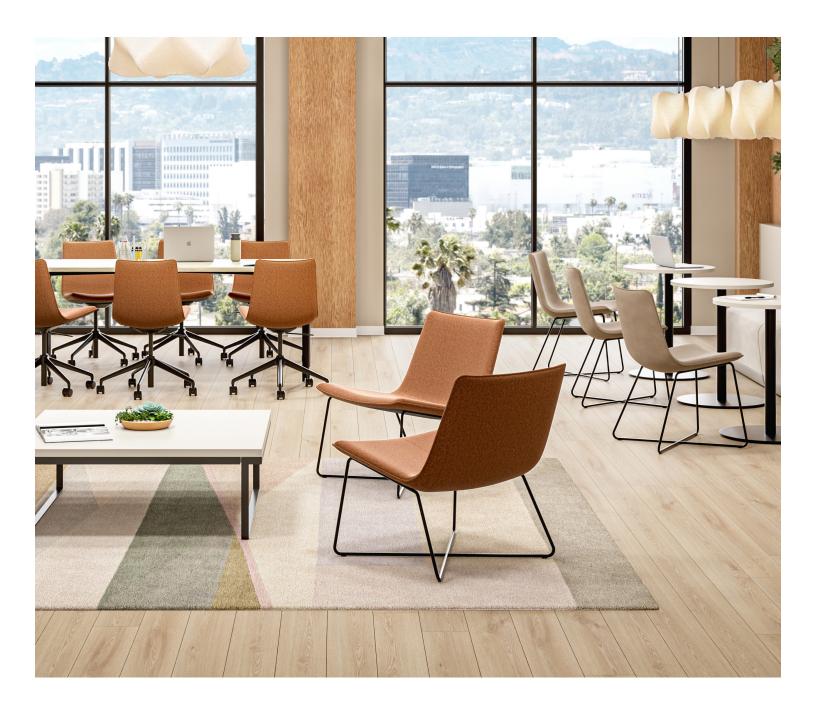

# Axys

SitOnIt • Seating® sitonit.net

Take your space anywhere with an expansive collection of sleek, go-everywhere style. From guest and lounge to task and stool, Axys delivers design versatility and commercial durability — all in a delightfully comfortable package.

#### **FEATURES**

- Sculpted contouring paired with a perfectly padded seat for essential comfort
- Expertly crafted stitching, featuring double-needle and French seam border for added sophistication
- Expansive collection designed for versatile applications across any space
- Commercial-grade durability built to handle the demands of daily use
- Three distinctive shells available across five versatile models: guest, lounge, light task, bar stool, and counter stool
- Slim, modern lowback design elevates the style of bar and counter stools
- Steel wire rod frame with eye-catching X-pattern offered in charcoal and chrome finishes
- 5-star base available in polished aluminum, charcoal and white
- · Lifetime warranty
- · 350 lb weight capacity warranty