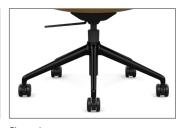

th a perfectly padded seat for essential comfort
- Expertly crafted stitching, featuring double-needle and French seam border for added sophistication
- Expansive collection designed for versatile applications across any space
- Commercial-grade durability built to handle the demands of daily use
- Three distinctive shells available across five versatile models: guest, lounge, light task, bar stool, and counter stool
- Slim, modern lowback design elevates the style of bar and counter stools
- Steel wire rod frame with eye-catching X-pattern offered in charcoal and chrome finishes
- 5-star base available in polished aluminum, charcoal and white
- · Lifetime warranty
- · 350 lb weight capacity warranty

#### Wire rod bases





## Optional



Glides

### 5-star bases

Polished Aluminum









White

Glides